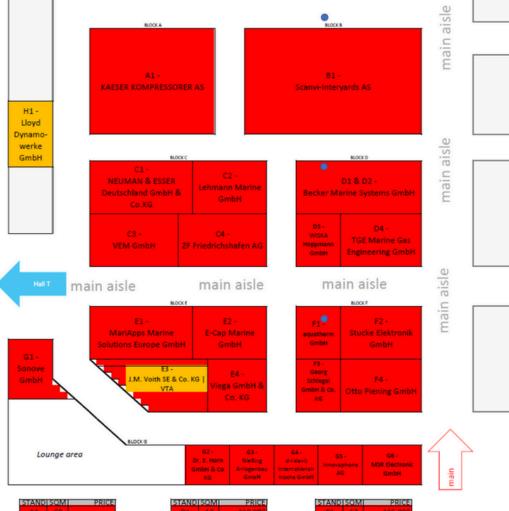

## SOLD AREAS ARE MARKED IN RED

Currently available stands at the GERMAN PAVILION

Last update: 10.09.2024

Available stands can be joined or divided upon request.

Please contact us for an individual offer.

## hall C

| STANU | SUM | PRICE   |
|-------|-----|---------|
| D1    | 12  | 110 000 |
| D2    | 22  | 210 000 |
| D3    | 12  | 115 000 |
| D4    | 22  | 210 000 |
| E1    | 28  | 270 000 |
| E2    | 20  | 190 000 |
| E3    | 24  | 225 000 |
| E4    | 16  | 145 000 |

| F1 | 12 | 115 000 |
|----|----|---------|
| F2 | 22 | 210 000 |
| F3 | 12 | 110 000 |
| F4 | 22 | 210 000 |
| G1 | 15 | 145 000 |
| G2 | 9  | 85 000  |
| G3 | 9  | 85 000  |
| G4 | 9  | 85 000  |
| G5 | 9  | 85 000  |
| G6 | 12 | 115 000 |
| H1 | 15 | 135 000 |