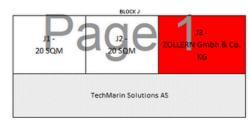

n

main aisle

other exhibtiors

| STAND | SQM | PRICE   |
|-------|-----|---------|
| 11    | 12  | 110 000 |
| 12    | 12  | 110 000 |
| J1    | 20  | 180 000 |
| J2    | 20  | 180 000 |
| J3    | 24  | 220 000 |
| K1    | 9   | 85 000  |
| K2    | 12  | 110 000 |
| КЗ    | 12  | 110 000 |
| L1    | 12  | 110 000 |
| L2    | 12  | 110 000 |