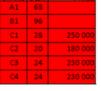

n

main aisle

other exhibtiors

| STAND | SQM | PRICE   |
|-------|-----|---------|
| 11    | 12  | 110 000 |
| 12    | 12  | 110 000 |
| J1    | 20  | 180 000 |
| J2    | 20  | 180 000 |
| J3    | 24  | 220 000 |
| K1    | 9   | 85 000  |
| K2    | 12  | 110 000 |
| КЗ    | 12  | 110 000 |
| L1    | 12  | 110 000 |
| L2    | 12  | 110 000 |

## hall C

| STANU | SUM | PRICE   |
|-------|-----|---------|
| D1    | 12  | 110 000 |
| D2    | 22  | 210 000 |
| D3    | 12  | 115 000 |
| D4    | 22  | 210 000 |
| E1    | 28  | 270 000 |
| E2    | 20  | 190 000 |
| E3    | 24  | 225 000 |
| E4    | 16  | 145 000 |