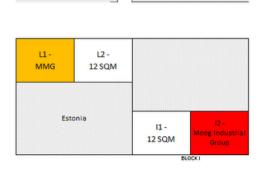

n

main aisle

other exhibtiors

| STAND | SQM | PRICE   |
|-------|-----|---------|
| 11    | 12  | 110 000 |
| 12    | 12  | 110 000 |
| J1    | 20  | 180 000 |
| J2    | 20  | 180 000 |
| J3    | 24  | 220 000 |
| K1    | 9   | 85 000  |
| K2    | 12  | 110 000 |
| КЗ    | 12  | 110 000 |
| L1    | 12  | 110 000 |
| L2    | 12  | 110 000 |